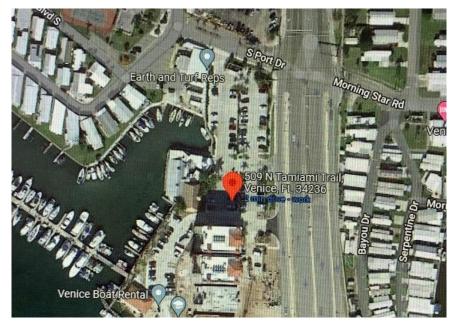

We are docked at Fisherman's Wharf Marina of Venice, Slip #2 & #3. Address is 509 North Tamiami Trail, Venice, FL 34285. We are right next to Dockside Grill (Old Marker 4) under the Venice North Bridge.